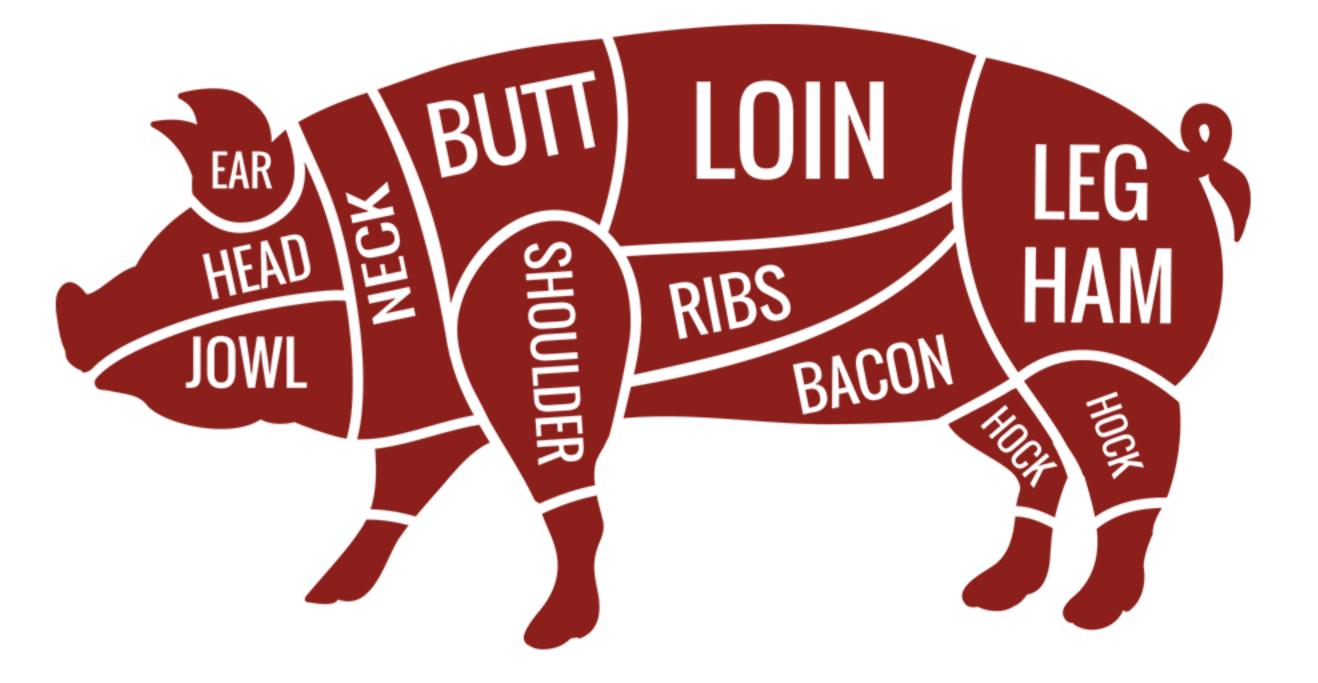

#### Cuts:

- Loin: Pork Chops, Loin Roast, Tenderloin
- Shoulder: Country Ribs, Pork Steak, Butt Roast, Piggy Bacon,

#### Picnic Steaks, Picnic Roast

 Hams: Ham Steaks, Ham Roast, Cured Ham, Jerky, Spare Ribs, Jowl, Hocks, Liver, Neck Bones, Bacon